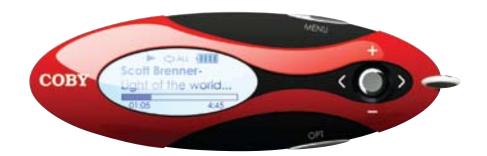

## SPORTS MP3 PLAYER with FM RADIO

- High-contrast LCD display with 7-color backlight
- Plays MP3 and WMA digital music files
- Plays digital music from most online stores and subscription services\*
- ID3 tag support for song information display
- Integrated FM radio
- USB 2.0 Hi-Speed for fast file transfers
- Unit Dimensions: 3.65" x 1.22" x 0.85" (WHD)
- Blister Packaging: 5.50" x 8.00" x 1.75" (WHD)